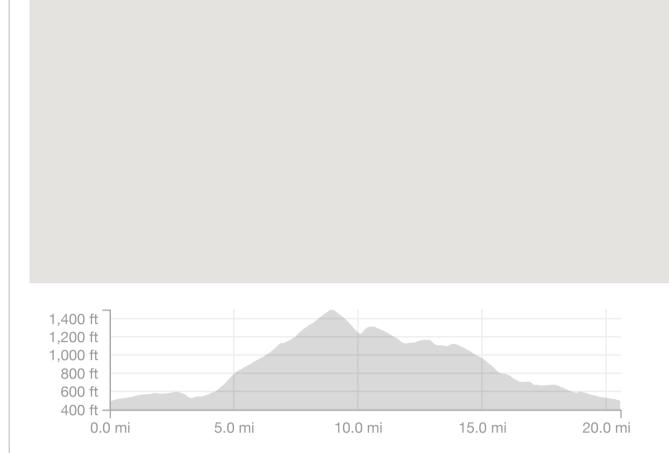

STRAVA Chinook 6 https://www.strava.com/routes/7863722

20.5 mi Distance **1,265**ft Elevation Gain

Est. Moving Time: 1:23:21

Route recommendations may be incomplete and/or inaccurate and may contain sections of private land and/or sections of terrain that could be challenging or hazardous. Always use your best judgement about the safety of road and trail conditions and follow traffic and property laws. Est. Moving Time based on your avg speed of 14.8 mi/h over last 4 weeks